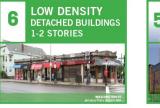

## What level of density would you like to see in Campello? (26 participants)

Most respondents indicated they would like to encourage moderate density along the corridor with 3-4 stories feeling comfortable. There was also some support for both low and medium density development.