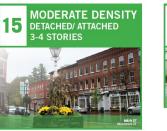

## What level of density would you like to see in Campello? (26 participants)

Most respondents indicated they would like to encourage moderate density along the corridor with 3-4 stories feeling comfortable. There was also some support for both low and medium density development.