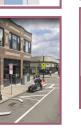

## What type of parking would like you to see here? (22 participants)

Most respondents indicated they would like to encourage parking to be located within dedicated offstreet parking lots or structures. This would reduce parking on the street or having large parking lots up and down the corridor where buildings might otherwise go.