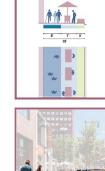

# COMMERCIAL SIDEWALK

NARROW STREET

## What sidewalk experience would you like to have ? (19 participants)

Most respondents would like to have wider sidewalks along Main Street that integrate tree plantings, street furniture, and outdoor dining experiences.