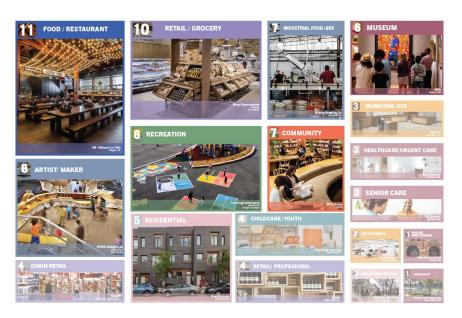

## What land uses would you like to see in Campello? (28 participants)

Most respondents would like to see more food options, retail options, recreation spaces, and places to view or make art or handmade goods. There was also a desire for more community space, cultural attractions, and housing.