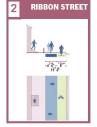

## What land uses would you <u>NOT</u> like to see in Campello? (28 participants)

Most respondents would not like to see an expansion of auto-oriented uses, cannabis dispensaries, bars/clubs, single family homes, or cell phone companies along the corridor.







## What level of density would you like to see in Campello? (26 participants)

Most respondents indicated they would like to encourage moderate density along the corridor with 3-4 stories feeling comfortable. There was also some support for both low and medium density development.





### Workshop #1 Results



#### What character should Campello

have? (28 participants)

Most respondents would like to see mixed use buildings that integrate multiple uses within a single structure.

# COMMERCIAL SIDEWALK









NARROW STREET





## What sidewalk experience would you like to have ? (19 participants)

Most respondents would like to have wider sidewalks along Main Street that integrate tree plantings, street furniture, and outdoor dining experiences.

















## What type of parking would like you to see here? (22 participants)

Most respondents indicated they would like to encourage parking to be located within dedicated offstreet parking lots or structures. This would reduce parking on the street or having large parking lots up and down the corridor where buildings might otherwise go.





plancampello.com