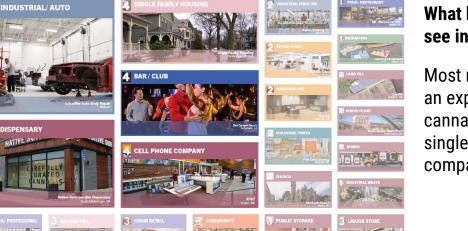

## What land uses would you <u>NOT</u> like to see in Campello? (28 participants)

Most respondents would not like to see an expansion of auto-oriented uses, cannabis dispensaries, bars/clubs, single family homes, or cell phone companies along the corridor.